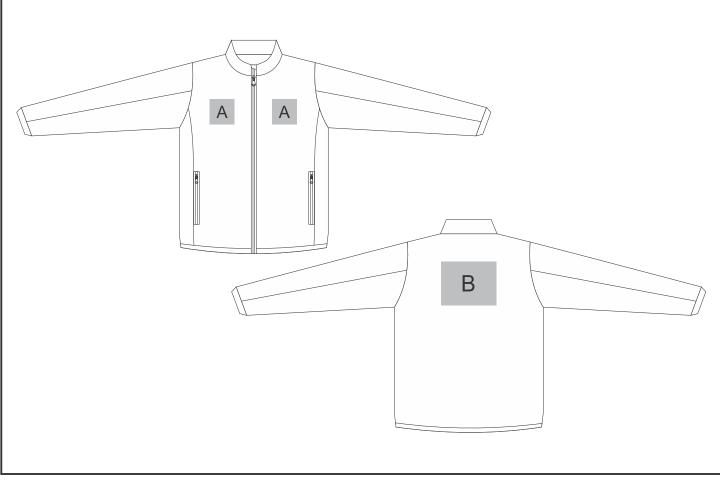

## **Branding Options:**

| Position | Branding Method (Branding Code)       | No. of Colours | Dimension               |
|----------|---------------------------------------|----------------|-------------------------|
| А        | Embroidery (EMB-A)                    | N/A            | 100mm wide x 100mm high |
| А        | Digital Transfer Clothing A6 (DTC-A6) | Full Colour    | 100mm wide x 100mm high |
| А        | Silicone (STP-A)                      | N/A            | 30mm wide x 30mm high   |
| А        | Silicone (STP-B)                      | N/A            | 50mm wide x 50mm high   |
| А        | Silicone (STP-C)                      | N/A            | 80mm wide x 80mm high   |
| А        | Silicone (STP-D)                      | N/A            | 100mm wide x 40mm high  |

| В | Embroidery (EMB-A)                    | N/A         | 200mm wide x 200mm high |
|---|---------------------------------------|-------------|-------------------------|
| В | Digital Transfer Clothing A6 (DTC-A6) | Full Colour | 148mm wide x 105mm high |
| В | Digital Transfer Clothing A5 (DTC-A5) | Full Colour | 210mm wide x 148mm high |
| В | Silicone (STP-A)                      | N/A         | 30mm wide x 30mm high   |
| В | Silicone (STP-B)                      | N/A         | 50mm wide x 50mm high   |
| В | Silicone (STP-C)                      | N/A         | 80mm wide x 80mm high   |
| В | Silicone (STP-D)                      | N/A         | 120mm wide x 40mm high  |